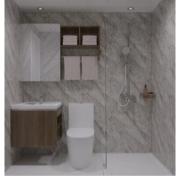

### Modular Bathroom Unit inclusion (as per floorplan):

- SMC molded waterproof chassis, wall panel and top plate
- Swing door
- Mirror box
- Bathroom cabinet
- Basin faucet, One piece toilet, Shower head set
- Ventilator
- Basin drainage components
- Hot and cold water supply pipe fittings