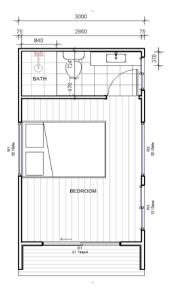

# **GENERAL INCLUSIONS – 3m x 6m Studio Modular**

## GENERAL INCLUSIONS – 3m x 6m Studio Modular

### Floor System inclusions (If applicable):

- Engineered prefabricated flooring system
- Yellow tongue internal flooring

#### General inclusions:

- Internal (offwhite) and external (monument) wall 50/75mm sandwich EPS panel.
- Ceiling height 2.5m, standard flat roof
- Internal ceiling Colourbond panel surfmist or similar colour
- Purlin flat roof corrugated roof panel
- Colorbond, gutter, barge capping and fascia board
- FC sheeting for overhang ceiling
- Single glaze sliding windows
- Single glaze sliding door

### Modular Bathroom Unit inclusion (as per floorplan):

- SMC molded waterproof chassis, wall panel and top plate
- Swing door
- Mirror box
- Bathroom cabinet
- Basin faucet, One piece toilet, Shower head set
- Ventilator
- Basin drainage components
- Hot and cold water supply pipe fittings