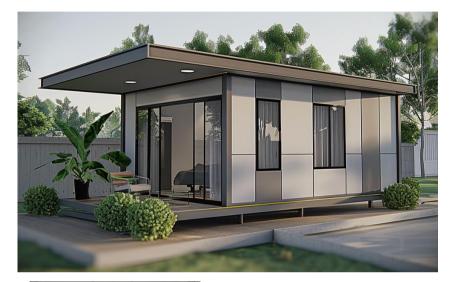

# **GENERAL INCLUSIONS – 3m x 6m Studio Modular**

## GENERAL INCLUSIONS – 3m x 6m Studio Modular

#### General inclusions:

- Internal (offwhite) and external (monument) wall 50/75mm sandwich EPS panel.
- Ceiling height 2.5m, standard flat roof
- Internal ceiling Colourbond panel surfmist or similar colour
- Purlin flat roof corrugated roof panel
- Colorbond, gutter, barge capping and fascia board
- FC sheeting for overhang ceiling
- Single glaze sliding windows
- Single glaze sliding door