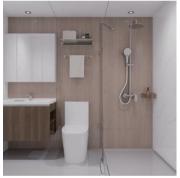

### Modular Bathroom Unit inclusion (as per floorplan):

- SMC molded waterproof chassis, wall panel and top plate
- Swing door
- Mirror box
- Bathroom cabinet
- Basin faucet, One piece toilet, Shower head set
- Ventilator
- Basin drainage components
- Hot and cold water supply pipe fittings