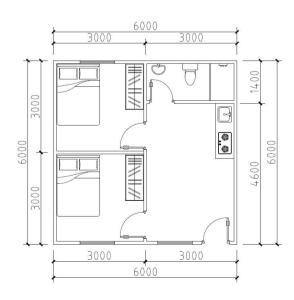

# GENERAL INCLUSIONS - 6m x 6m 1 bedroom / 2 bedrooms Modular

## GENERAL INCLUSIONS - 6m x 6m 1 bedroom / 2 bedrooms Modular