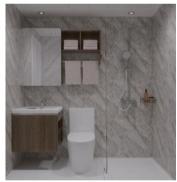

## Modular Bathroom Unit inclusion (as per floorplan):

- SMC molded waterproof chassis, wall panel and top plate
- Swing door
- Mirror box
- Bathroom cabinet
- Basin faucet, One piece toilet, Shower head set
- Ventilator
- Basin drainage components
- Hot and cold water supply pipe fittings