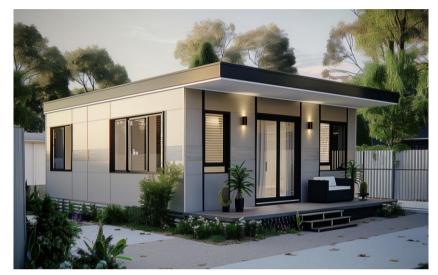

# GENERAL INCLUSIONS - 6m x 6m 1 bedroom / 2 bedrooms Modular

## GENERAL INCLUSIONS - 6m x 6m 1 bedroom / 2 bedrooms Modular

#### General inclusions:

- Internal (offwhite) and external (monument) wall 50/75mm sandwich EPS panel.
- · Ceiling height 2.5m, standard flat roof
- Internal ceiling Colourbond panel surfmist or similar colour
- Purlin flat roof corrugated roof panel
- · Colorbond, gutter, barge capping and fascia board
- FC sheeting for overhang ceiling
- A Kitchenette unit (1600mm)
- Single glaze sliding windows
- Single glaze sliding door