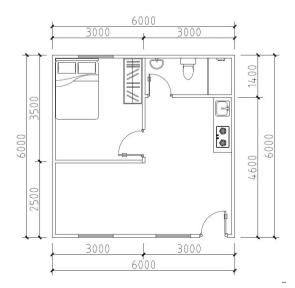

# GENERAL INCLUSIONS - 6m x 6m 1 bedroom / 2 bedrooms Modular

## GENERAL INCLUSIONS - 6m x 6m 1 bedroom / 2 bedrooms Modular

## Floor System inclusions (If applicable):

- Engineered prefabricated flooring system
- Yellow tongue internal flooring

#### General inclusions:

- Internal (offwhite) and external (monument) wall 50/75mm sandwich EPS panel.
- · Ceiling height 2.5m, standard flat roof
- Internal ceiling Colourbond panel surfmist or similar colour
- Purlin flat roof corrugated roof panel
- · Colorbond, gutter, barge capping and fascia board
- FC sheeting for overhang ceiling
- A Kitchenette unit (1600mm)
- Single glaze sliding windows
- Single glaze sliding door