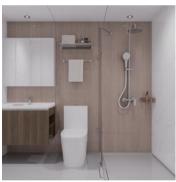

## Modular Bathroom Unit inclusion (as per floorplan):

- SMC molded waterproof chassis, wall panel and top plate
- Swing door
- Mirror box
- Bathroom cabinet
- Basin faucet, One piece toilet, Shower head set
- Ventilator
- Basin drainage components
- Hot and cold water supply pipe fittings