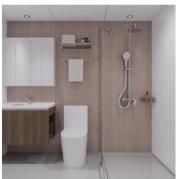

# Modular Bathroom Unit inclusion (as per floorplan):

- SMC molded waterproof chassis, wall panel and top plate
- Swing door
- Mirror box
- Bathroom cabinet
- Basin faucet, One piece toilet, Shower head set
- Ventilator
- Basin drainage components
- Hot and cold water supply pipe fittings