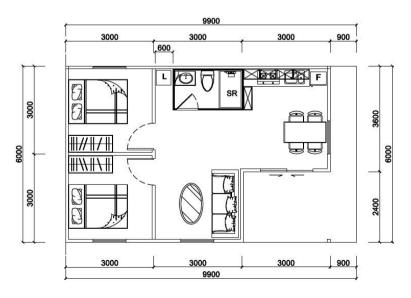

# GENERAL INCLUSIONS - 6m x 9m - 2 bedrooms Modular

## Floor System inclusions (If applicable):

- Engineered prefabricated flooring system
- Yellow tongue internal flooring

### General inclusions:

- Internal (offwhite) and external (monument) wall 50/75mm sandwich EPS panel.
- Ceiling height 2.5m, standard flat roof
- Internal ceiling Colourbond panel surfmist or similar colour
- Purlin flat roof corrugated roof panel
- Colorbond, gutter, barge capping and fascia board
- FC sheeting for overhang ceiling
- A Kitchenette unit (1600mm)
- Single glaze sliding windows
- Single glaze sliding door

# Modular Bathroom Unit inclusion (as per floorplan):

- SMC molded waterproof chassis, wall panel and top plate
- Swing door
- Mirror box
- Bathroom cabinet
- Basin faucet, One piece toilet, Shower head set
- Ventilator
- Basin drainage components
- Hot and cold water supply pipe fittings

### **Electrical & Lighting:**

- 13 amp Switchboard
- Double and single power points throughout downlights
- LED down lights as per electrical plan
- Smoke detectors as indicated on plan