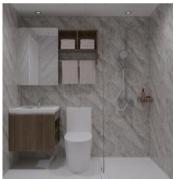

# Modular Bathroom Unit inclusion (as per floorplan):

- SMC molded waterproof chassis, wall panel and top plate
- Swing door
- Mirror box
- Bathroom cabinet
- Basin faucet, One piece toilet, Shower head set
- Ventilator
- Basin drainage components
- Hot and cold water supply pipe fittings