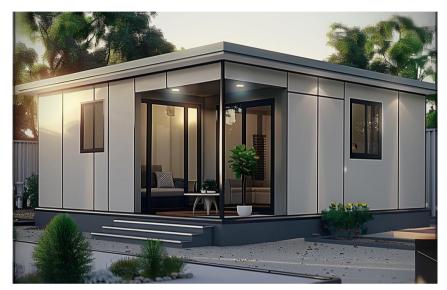

# GENERAL INCLUSIONS - 6m x 9m - 2 bedrooms Modular

### General inclusions:

- Internal (offwhite) and external (monument) wall 50/75mm sandwich EPS panel.
- Ceiling height 2.5m, standard flat roof
- Internal ceiling Colourbond panel surfmist or similar colour
- Purlin flat roof corrugated roof panel
- Colorbond, gutter, barge capping and fascia board
- FC sheeting for overhang ceiling
- A Kitchenette unit (1600mm)
- Single glaze sliding windows
- Single glaze sliding door